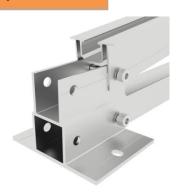

# Flat Roof Mount System III (East-West)





### **Technical Information:**

- Installation Site: Flat Roof
- Module Orientation: Landscape
- Material: Aluminum 6005-T5
- Max Wind Speed: <60m/s</li>
- Max Snow Load: <1.4 KN/M²
- Tilt Angle: 5° ~30°
- Warranties: 12 Years

#### **Features & Benefits**

- a) Non-Penetrating to roof
- b) Pre-assembled parts for simple and fast installation
- c) Minimize roof space limitation
- d) Fixed angle or adjustable angle both acceptable
- e) Rail-less
- f) Suitable for all orientations installation
- g) Optimize high power production



East-West Flat Roof Mount







Mid Clamp

**End Clamp** 

**Ballast Plate** 

### **Pre-assembled Mount Installation**



# **Specification**