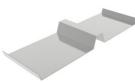

# Flat Roof Mount System III (East-West)

East-West Flat Roof Mount

Mid Clamp

**End Clamp** 

**Ballast Plate** 