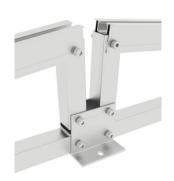

# Flat Roof Mount System III (East-West)





### **Technical Information:**

- Installation Site: Flat Roof
- Module Orientation: Landscape
- Material: Aluminum 6005-T5
- Max Wind Speed: <60m/s</li>
- Max Snow Load: <1.4 KN/M²
- Tilt Angle: 5° ~30°
- Warranties: 12 Years

#### **Features & Benefits**

- a) Non-Penetrating to roof
- b) Pre-assembled parts for simple and fast installation
- c) Minimize roof space limitation
- d) Fixed angle or adjustable angle both acceptable
- e) Rail-less
- f) Suitable for all orientations installation
- g) Optimize high power production



East-West Flat Roof Mount







Mid Clamp

**End Clamp** 

**Ballast Plate** 

### **Pre-assembled Mount Installation**



# **Specification**