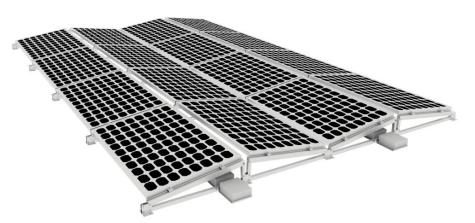

# Flat Roof Mount System III (East-West)

### **Technical Information:**

- Installation Site: Flat Roof
- Module Orientation: Landscape
- Material: Aluminum 6005-T5
- Max Wind Speed: <60m/s</li>
- Max Snow Load: <1.4 KN/M²
- Tilt Angle: 5° ~30°
- Warranties: 12 Years

#### **Features & Benefits**

- a) Non-Penetrating to roof
- b) Pre-assembled parts for simple and fast installation
- c) Minimize roof space limitation
- d) Fixed angle or adjustable angle both acceptable
- e) Rail-less
- f) Suitable for all orientations installation
- g) Optimize high power production