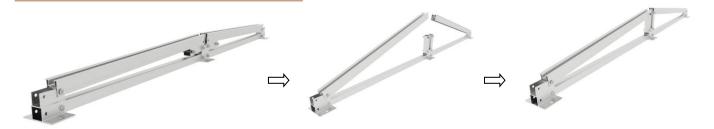

# Flat Roof Mount System III (East-West)





### **Technical Information:**

- Installation Site: Flat Roof
- Module Orientation: Landscape
- Material: Aluminum 6005-T5
- Max Wind Speed: <60m/s</li>
- Max Snow Load: <1.4 KN/M²
- Tilt Angle: 5° ~30°
- Warranties: 12 Years

#### **Features & Benefits**

- a) Non-Penetrating to roof
- b) Pre-assembled parts for simple and fast installation
- c) Minimize roof space limitation
- d) Fixed angle or adjustable angle both acceptable
- e) Rail-less
- f) Suitable for all orientations installation
- g) Optimize high power production



East-West Flat Roof Mount







Mid Clamp

**End Clamp** 

**Ballast Plate** 

### **Pre-assembled Mount Installation**



# **Specification**